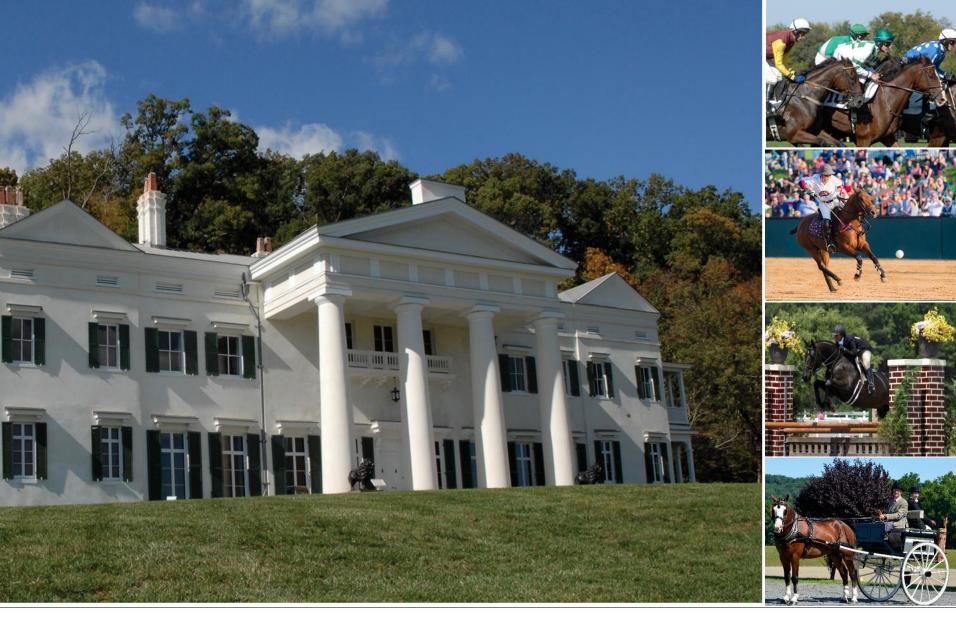

## About Morven Park

Considered the "Central Park" of Northern Virginia, Morven Park attracts nearly 250,000 visitors each year. The acclaimed historic estate and equestrian park are set among 1,000 acres of rolling landscapes:

- Iconic mansion, museums & historic boxwood gardens
- International Equestrian Center, site of over 60 events annually
  - Horse Trials, Dressage & Hunter Jumper Shows
  - Carriage Driving
  - Arena Polo
  - Point-to-Point Steeplechase racing (returning soon)
  - Pleasure riding and trails
- Athletic Fields Complex
- Green space and hiking trails
- K-12 programs and outreach
- Wedding and corporate events

#### Preservation

- Stewardship of the iconic Davis Mansion, art and collections
- Our world-renowned International Equestrian Center

# Equestrian Center Sponsorships

- Over **100,000 equestrians** visit Morven Park across 60+ events annually
- Equestrian Center sponsorships have been redesigned to reach competitors and spectators across all events and riding disciplines, such as:
  - Horse Trials
  - Hunter / Jumper
  - Dressage
  - Polo
  - Carriage driving